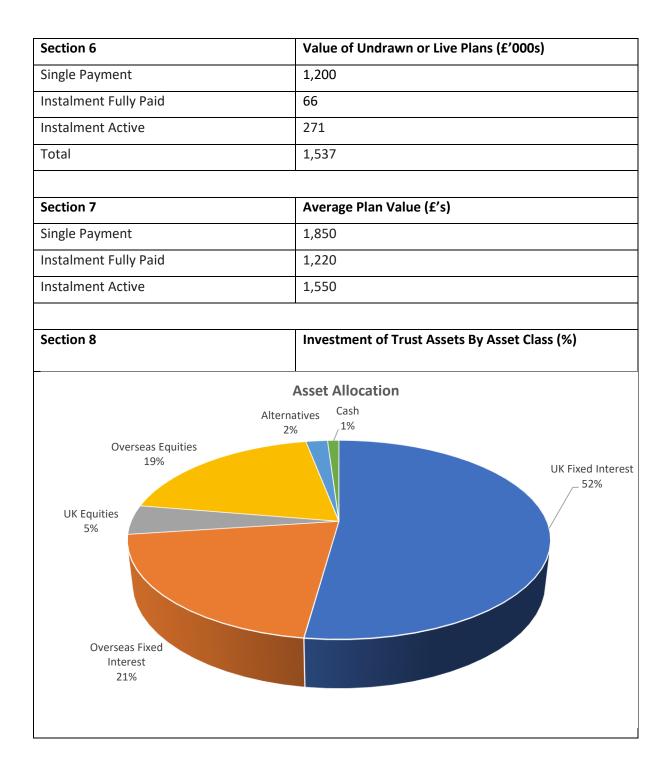

|
| Mortality                            | 100% ELT                                        |
| Section 5                            | Number of Undrawn or Live Plans                 |
| Single Payment                       | 650                                             |
| Instalment Fully Paid                | 54                                              |
| Instalment Active                    | 175                                             |
| Total                                | 879                                             |

## www.wbrgroup.co.uk

WBR Actuarial is a trading name of companies within the WBR Group Limited. Registered in England no. 12944003 Registered office: 5A Dominus Way, Meridian Business Park, Leicester, England, LE19 1RP





## www.wbrgroup.co.uk

WBR Actuarial is a trading name of companies within the WBR Group Limited. Registered in England no. 12944003 Registered office: 5A Dominus Way, Meridian Business Park, Leicester, England, LE19 1RP



| Section 9                     | Investment of Trust Assets By Investment Manager<br>at fair value (£'000s)     |
|-------------------------------|--------------------------------------------------------------------------------|
| LGT Wealth Management         | 1,506                                                                          |
| Cash                          | 20                                                                             |
| Creditors                     | (30)                                                                           |